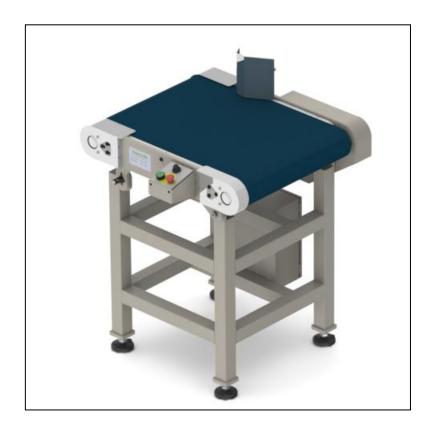

Bump/Turn Conveyor - Quality without compromise. Perform quick, easy, tool-less setups. All conveyors are designed to hold-up in the most demanding environments and offer features that provide outstanding versatility.

## **Features:**

- Bump/Turn system
- Speed variable (0-60' per minute)
- DC drive/gearbox
- Modular
- 8 degrees tilt (+/- 4 from horizontal)
- Large diameter bearings and rollers
- All tool-less adjustments
- Cantilevered infeed and discharge
- Rigid and portable design
- Easy to maintain

## Machine Specs: L: 29"

W: 30"

H: 33-37" (Floor to deck)

Weight: 275 Lbs.

Power: 110/230 Single Phase (3/1.5 amp)