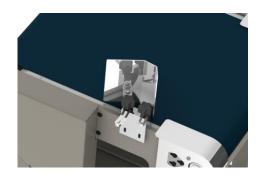

## **Features:**

- Bump/Turn system
- Speed variable (0-60' per minute)
- DC drive/gearbox
- Modular
- 8 degrees tilt (+/- 4 from horizontal)
- Large diameter bearings and rollers
- All tool-less adjustments
- Cantilevered infeed and discharge
- Rigid and portable design
- Easy to maintain