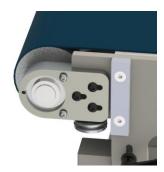

## **Features:**

- Bump/Turn system
- Speed variable (0-60' per minute)
- DC drive/gearbox
- Modular
- 8 degrees tilt (+/- 4 from horizontal)
- Large diameter bearings and rollers
- All tool-less adjustments
- Cantilevered infeed and discharge
- Rigid and portable design
- Easy to maintain