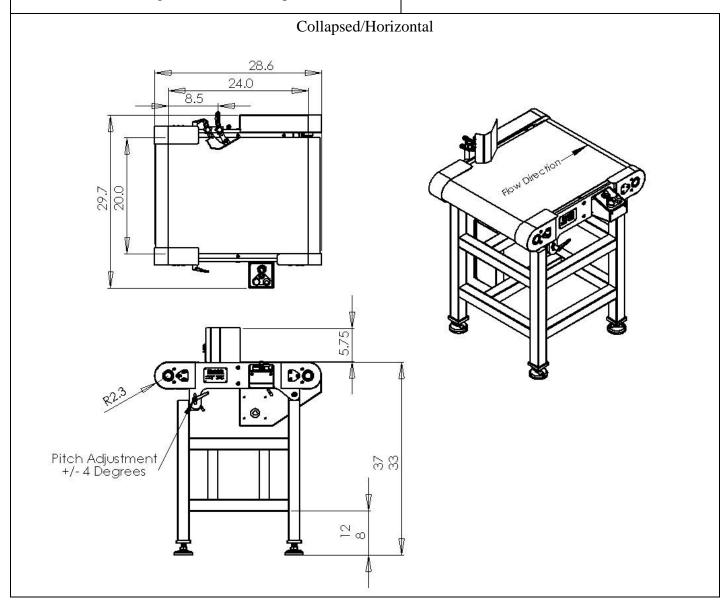

## **Features:**

- Bump/Turn system
- Speed variable (0-60' per minute)
- DC drive/gearbox
- Modular
- 8 degrees tilt (+/- 4 from horizontal)
- Large diameter bearings and rollers
- All tool-less adjustments
- Cantilevered infeed and discharge
- Rigid and portable design
- Easy to maintain

## **Specs/Dimensions/Footprint:**

## Machine Specs: L: 29"

W: 30"

H: 33-37" (Floor to deck)

Weight: 275 Lbs.

Power: 110/230 Single Phase (3/1.5 amp)