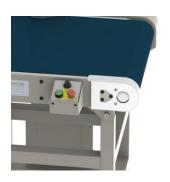

## **Features:**

- Bump/Turn system
- Speed variable (0-60' per minute)
- DC drive/gearbox
- Modular
- 8 degrees tilt (+/- 4 from horizontal)
- Large diameter bearings and rollers
- All tool-less adjustments
- Cantilevered infeed and discharge
- Rigid and portable design
- Easy to maintain